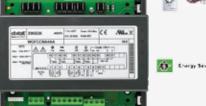

## **Options:**

- XWA11V Walk-In Alarm & Light Manager
- XW60K Walk-In Controller
- View Port Window, 12" x 14" for added safety
- Foot Tredle, for hands free door opening
- 4' Vapor Proof LED Lighting, for optimal lighting.
- Glass Doors
- Sliding Doors

#### TAKE CONTROL OF YOUR WALK-IN AND ENERGY COSTS TOO.

**Optional XW60K** 