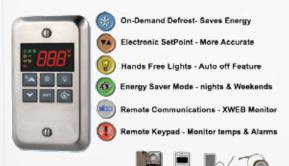

to last and perform. Our standard is based on longevity & energy efficiency



### Panels:

- 26 ga Prepainted insulated Polyurethane panels
- 18 ga galvanized Floor panels
- Cam-Lock Tongue and groove construction.

#### SW HD Door

- 36" 48" x 78" overlap door
- Exterion Kick plate
- 3 spring loaded hinged for added strength
- Hydraulic Door closure
- Digital Display thermometer & Light Switch
- LED Vapor proof light with globe & wire guard.
- Heated Vent port (Freezer Only)

## **Options:**

- XWA11V Walk-In Alarm & Light Manager
- XW60K Walk-In Controller
- View Port Window, 12" x 14" for added safety
- Foot Tredle, for hands free door opening
- 4' Vapor Proof LED Lighting, for optimal lighting.
- Glass Doors
- Sliding Doors



#### TAKE CONTROL OF YOUR WALK-IN AND ENERGY COSTS TOO.











**Optional XW60K** 

## **Our Standard Is Unbeatable**



# Mechanical You Can Depend On











SIMPSON WILSON LTD.

1-2166 Notre Dame Ave
Winnipeg, MB R3H 0K2
Ph: 1-800-342-3626 Fax: 204-633-9254
sales@simpsonwilson.com
www.simpsonwilson.com