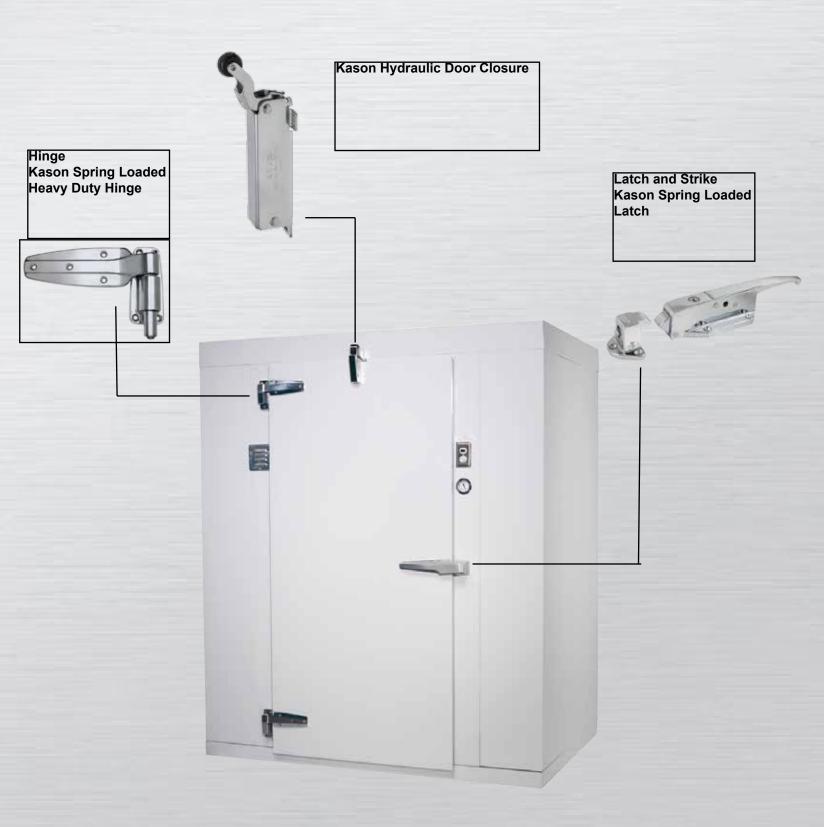

#### SW HD Door

- 36" 48" x 78" overlap door
- Exterion Kick plate
- 3 spring loaded hinged for added strength
- Hydraulic Door closure
- Digital Display thermometer & Light Switch
- LED Vapor proof light with globe & wire guard.
- Heated Vent port (Freezer Only)