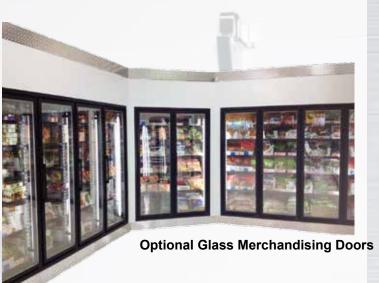

## **Options:**

- XWA11V Walk-In Alarm & Light Manager
- XW60K Walk-In Controller
- View Port Window, 12" x 14" for added safety
- Foot Tredle, for hands free door opening
- 4' Vapor Proof LED Lighting, for optimal lighting.
- Glass Doors
- Sliding Doors