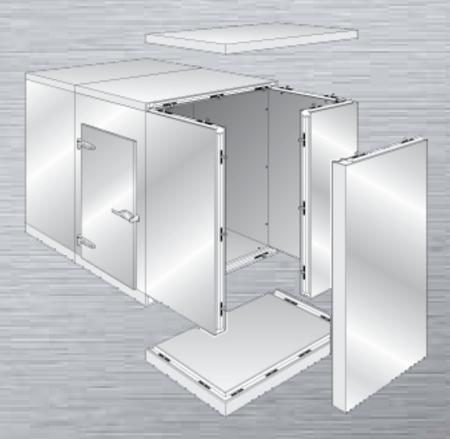

### Panels:

- 26 ga Prepainted insulated Polyurethane panels
- 18 ga galvanized Floor panels
- Cam-Lock Tongue and groove construction.

#### SW HD Door

- 36" 48" x 78" overlap door
- Exterion Kick plate
- 3 spring loaded hinged for added strength
- Hydraulic Door closure
- Digital Display thermometer & Light Switch
- LED Vapor proof light with globe & wire guard.
- Heated Vent port (Freezer Only)