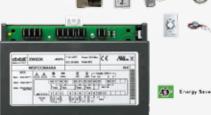

## **Options:**

- XWA11V Walk-In Alarm & Light Manager
- XW60K Walk-In Controller
- View Port Window, 12" x 14" for added safety
- Foot Tredle, for hands free door opening
- 4' Vapor Proof LED Lighting, for optimal lighting.
- Glass Doors
- Sliding Doors

#### TAKE CONTROL OF YOUR WALK-IN AND ENERGY COSTS TOO.

**Optional XW60K** 