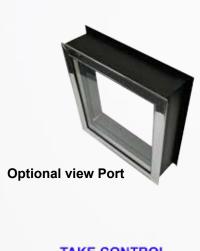

## **Options:**

- XWA11V Walk-In Alarm & Light Manager
- XW60K Walk-In Controller
- View Port Window, 12" x 14" for added safety
- Foot Tredle, for hands free door opening
- 4' Vapor Proof LED Lighting, for optimal lighting.
- Glass Doors
- Sliding Doors